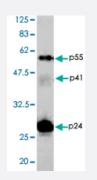

## Western Blot (Cell lysate)

Detection of HIV-1 p24 and precursor proteins p55 and p41 by Western blotting using the HIV-1 Gag p24 polyclonal antibody (Cat # PAB1177) . Extract of MT-4 cells infected with HIV-1 (LAI strain) . The antiserum was diluted 2500 fold before use.