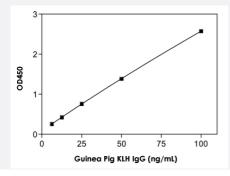

## **Applications**

The standard curve is for the purpose of illustration only and should not be used to calculate unknowns. A standard curve should be generated each time the assay is performed.

| Specification           |                                                                                                                                                                                                 |
|-------------------------|-------------------------------------------------------------------------------------------------------------------------------------------------------------------------------------------------|
| Product Description     | KLH lgG (Guinea Pig) ELISA Kit is for the quantitative measurement of lgG in plasma or serum.                                                                                                   |
| Suitable Sample         | Plasma, Serum                                                                                                                                                                                   |
| Sample Volume           | 100 uL                                                                                                                                                                                          |
| Label                   | HRP-conjugated                                                                                                                                                                                  |
| <b>Detection Method</b> | Colorimetric                                                                                                                                                                                    |
| Assay Type              | Quantitative                                                                                                                                                                                    |
| Calibration Range       | 6.25 to 100 u/mL                                                                                                                                                                                |
| Reactivity              | Guinea pig                                                                                                                                                                                      |
| Regulation Status       | For research use only (RUO)                                                                                                                                                                     |
| Quality Control Testing | Standard curve The standard curve is for the purpose of illustration only and should not be used to calculate unknown s. A standard curve should be generated each time the assay is performed. |
| Storage Instruction     | Store Lyophilized Standard at -20°C. Store all other components at 4°C.                                                                                                                         |