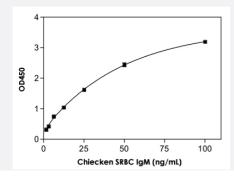

## **Applications**

The standard curve is for the purpose of illustration only and should not be used to calculate unknowns. A standard curve should be generated each time the assay is performed.

| Specification           |                                                                                                                                                                                                 |
|-------------------------|-------------------------------------------------------------------------------------------------------------------------------------------------------------------------------------------------|
| Product Description     | SRBC lgM (Chicken) ELISA Kit is for the quantitative measurement of SRBC lgM in plasma and seru m.                                                                                              |
| Suitable Sample         | Plasma, Serum                                                                                                                                                                                   |
| Sample Volume           | 100 uL                                                                                                                                                                                          |
| Label                   | HRP-conjugated                                                                                                                                                                                  |
| <b>Detection Method</b> | Colorimetric                                                                                                                                                                                    |
| Assay Type              | Quantitative                                                                                                                                                                                    |
| Calibration Range       | 1.56 to 100 ng/mL                                                                                                                                                                               |
| Reactivity              | Chicken                                                                                                                                                                                         |
| Regulation Status       | For research use only (RUO)                                                                                                                                                                     |
| Quality Control Testing | Standard curve The standard curve is for the purpose of illustration only and should not be used to calculate unknown s. A standard curve should be generated each time the assay is performed. |
| Storage Instruction     | Store the kit at 4°C.                                                                                                                                                                           |