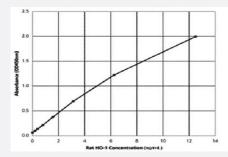

## **Applications**

The standard curve is for the purpose of illustration only and should not be used to calculate unknowns. A standard curve should be generated each time the assay is performed.

| Specification           |                                                                                                                                                                                                 |
|-------------------------|-------------------------------------------------------------------------------------------------------------------------------------------------------------------------------------------------|
| Product Description     | Hmox1 (Rat) ELISA Kit is a colorimetric immunometric enzyme immunoassay kit for the quatitative m easurement of rat Hmox1 in cell lysates, plasma, serum, and tissue.                           |
| Suitable Sample         | Cell Lysate, Plasma, Serum, Tissue extracts                                                                                                                                                     |
| Sample Volume           | 100 uL                                                                                                                                                                                          |
| Label                   | HRP-conjugate                                                                                                                                                                                   |
| <b>Detection Method</b> | Colorimetric                                                                                                                                                                                    |
| Calibration Range       | 0.195 to 12.5 ng/ml                                                                                                                                                                             |
| Limit of Detection      | 0.036 ng/mL                                                                                                                                                                                     |
| Reactivity              | Rat                                                                                                                                                                                             |
| Regulation Status       | For research use only (RUO)                                                                                                                                                                     |
| Quality Control Testing | Standard curve The standard curve is for the purpose of illustration only and should not be used to calculate unknown s. A standard curve should be generated each time the assay is performed. |
| Storage Instruction     | Store Standard at -20°C. Store all other components at 4°C.                                                                                                                                     |