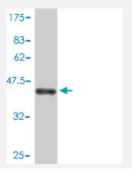

### Sandwich ELISA (Recombinant protein)

Detection limit for recombinant GST tagged BTF3 is approximately 0.03ng/ml as a capture antibody.

Western Blot detection against Immunogen (43.56 KDa).

#### **Product Information**

| Immunogen               | BTF3 (AAH08062, 1 a.a. ~ 162 a.a) full-length recombinant protein with GST tag. MW of the GST tag alone is 26 KDa.                                                         |
|-------------------------|----------------------------------------------------------------------------------------------------------------------------------------------------------------------------|
| Sequence                | MKETIMNQEKLAKLQAQVRIGGKGTARRKKKVVHRTATADDKKLQFSLKKLGVNNISGIEEVNMFT<br>NQGTVIHFNNPKVQASLAANTFTITGHAETKQLTEMLPSILNQLGADSLTSLRRLAEALPKQSVDGK<br>APLATGEDDDDEVPDLVENFDEASKNEAN |
| Host                    | Mouse                                                                                                                                                                      |
| Reactivity              | Human                                                                                                                                                                      |
| Isotype                 | lgG1 kappa                                                                                                                                                                 |
| Quality Control Testing | Antibody Reactive Against Recombinant Protein.  Western Blot detection against Immunogen (43.56 KDa).                                                                      |
| Storage Buffer          | In 1x PBS, pH 7.4                                                                                                                                                          |
| Storage Instruction     | Store at -20°C or lower. Aliquot to avoid repeated freezing and thawing.                                                                                                   |