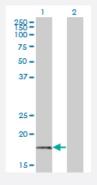

### Western Blot (Transfected lysate)

Western Blot analysis of BTF3 expression in transfected 293T cell line by BTF3 monoclonal antibody (M01), clone 3C4-2E11.

Lane 1: BTF3 transfected lysate(17.7 KDa).

Lane 2: Non-transfected lysate.