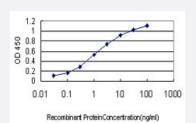

### Sandwich ELISA (Recombinant protein)

Detection limit for recombinant GST tagged BTF3 is approximately 0.03ng/ml as a capture antibody.

Western Blot detection against Immunogen (43.56 KDa).

Lane 2: Non-transfected lysate.

**Protocol Download** 

Western Blot (Recombinant protein)

Protocol Download

Sandwich ELISA (Recombinant protein)

Detection limit for recombinant GST tagged BTF3 is approximately 0.03ng/ml as a capture antibody.